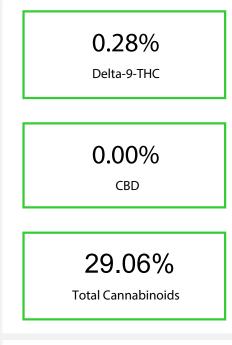

## Sample

**Cannabinoid Profile** 

Runt Cream Pie THCa Flower Sample Submitted: 02-04-2023; Report Date: 02-04-2023

THCA

27.95

9-THC

0.28

## **Runt Cream Pie THCa Flower**

Plant Material: Flower

| Cannabinoid          | % wt  | mg/g  |
|----------------------|-------|-------|
| CBDA                 | 0.07  | 0.7   |
| CBGA                 | 1.62  | 16.2  |
| CBG                  | 0.14  | 1.4   |
| Delta-9-THC          | 0.28  | 2.8   |
| THCA                 | 27.95 | 279.5 |
| Total Cannabinoids   | 29.06 | 290.6 |
| Calculated CBD Yield | 0.06  | 0.61  |