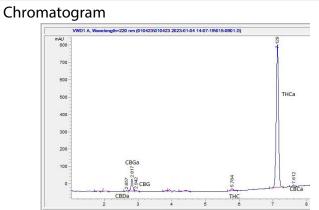

## **Runt Cream Pie THCa Flower**

Plant Material: Flower

| Cannabinoid          | % wt  | mg/g  |
|----------------------|-------|-------|
| CBDA                 | 0.07  | 0.7   |
| CBGA                 | 1.62  | 16.2  |
| CBG                  | 0.14  | 1.4   |
| Delta-9-THC          | 0.28  | 2.8   |
| THCA                 | 27.95 | 279.5 |
| Total Cannabinoids   | 29.06 | 290.6 |
| Calculated CBD Yield | 0.06  | 0.61  |